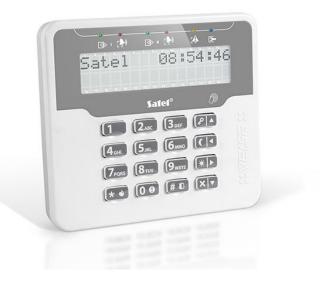

## LCD KEYPAD

Sate1<sup>®</sup>

The VERSA-LCDR-WH keypad is designed to operate the control panels of **VERSA** and **VERSA Plus** family. Its easy-to-read display and large buttons makes daily operation of the alarm system very convenient even for children and the elderly people. Additionally, the built-in proximity card reader allows control of the system without having to remember the access password. Another useful feature are the function keys, which allow you to quickly enter the selected standby mode or call for help.

- large, easy to read LCD display
- LED indicators of the status of system and partitions
- quick activation of the selected arming mode with dedicated function keys
- PANIC, FIRE, AUX alarms triggered from the keypad
- backlight of display and keys
- audible indication of selected system events
- indication of loss of communication with the control panel
- proximity card reader