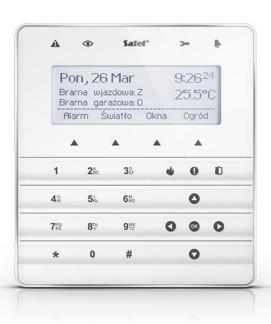

## TOUCH KEYPAD

The touch keypad **INT–KSG** does not only stand for attractive design, but also for simplification for the daily operation of advanced alarm systems and home automation using the functionalities of the **INTEGRA** control units. With the MACRO functions, a whole sequence of actions can be performed through a single command. This way, it can be used e.g. for extended light scenes.

- large, easily readable LCD displaying detailed information on system state
- keypad backlight to allow the use in dark rooms
- new user interface that makes everyday use easier
- customizable standby screen
- installer defined 4 menus (16 items each) and quick access functions
- MACRO feature that activates sequence of actions with a single key
- individual keypress feedback with LED and beep
- LED system state indicators
- PANIC, FIRE and AUX alarms dedicated triggering keys
- audible indication of system events
- 2 zones expansion
- indication of loss of communication with panel