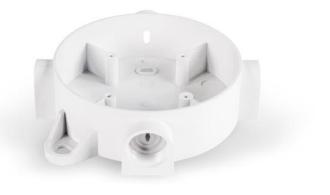

## **PDB-100** INDUSTRIAL BASE FOR DETECTOR SOCKETS

The industrial base facilitates the assembly of CSP system detectors in the event of surface mounted wiring routed in installation tubes. Thanks to external mounting clips, the interior of the detector mounted on the base can be protected from water entering it.

- DB-100 socket can be surface mounted
- PG-16 cable glands or Ø16 tubes can be used
- external mounting clips enable the installation without the need to perforate the bottom of the base
- DB-100 socket is additionally protected against water seeping in from the ceiling