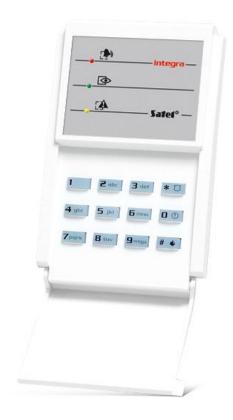

## **INT-S-BL**

## **PARTITION KEYPAD**

The partition keypad is designed for easy operation of a single partition in the **INTEGRA** system, perfectly fit for systems where single partitions constitute functionally separated subsystems. The keypad is available in three versions differing in the colour of the keys backlight: white (**INT–S–W**), blue (**INT–S–BL**) or green (**INT–S–GR**).

- controls single partition in the system
- keypad hold-down PANIC, FIRE and MEDICAL (auxiliary) alarms
- LEDs for partition state indication
- buzzer for acoustic signalling
- · access control features
- relay for electromagnetic lock/electric strike
- door control input
- blue backlight