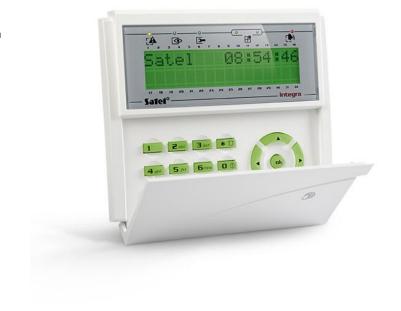

## **INT-KLCDR-GR**

## LCD KEYPAD FOR INTEGRA CONTROL PANELS

LCD keypads are intended for daily operation of the **INTEGRA** systems. With the display showing text messages, even advanced functionalities of the alarm control unit are simple and convenient. In addition, with the built–in proximity card reader, the system can be used without a password.

- keypad and display backlight
- LEDs for system state indication
- keypad hold-down PANIC, FIRE and AUX alarms
- buzzer for acoustic signaling
- two zones expansion
- panel communication loss indication
- RS-232 for supervision and management applications GUARDX
- proximity card reader