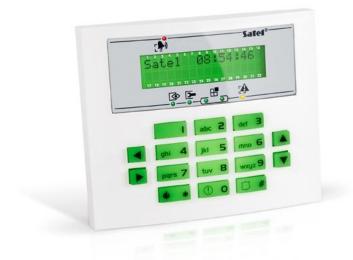

## LCD KEYPAD FOR INTEGRA CONTROL PANELS

LCD keypads are intended for daily operation of the **INTEGRA** systems. With the display showing text messages, even advanced functionalities of the alarm control unit are simple and convenient.

- keypad and display backlight
- LEDs for system state indication
- keypad hold-down PANIC, FIRE and AUX alarms
- buzzer for acoustic signaling
- two zones expansion
- panel communication loss indication
- RS-232 for supervision and management applications GUARDX