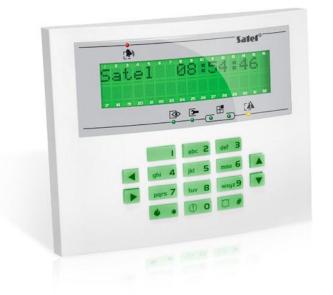

## LCD KEYPAD FOR INTEGRA CONTROL PANELS

LCD keypads are intended for daily operation of the **INTEGRA** systems. With the display showing text messages, even advanced functionalities of the alarm control unit are simple and convenient.

- keypad and display backlight
- LEDs for system state indication
- keypad hold-down PANIC, FIRE and AUX alarms
- buzzer for acoustic signaling
- two zones expansion
- panel communication loss indication
- RS-232 for supervision and management applications GUARDX