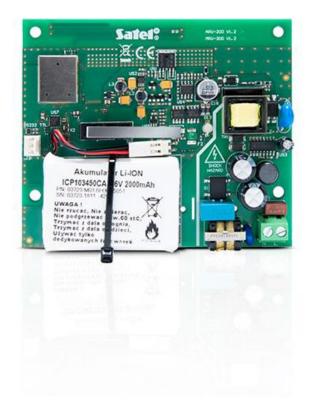

- support for the following **MICRA** wireless system devices:
  - MFD-300, MGD-300, MMD-300, MMD-302, MPD-300, MPD-310, MPD-310 Pet, MSD-300, MSD-350, MXD-300, MXD-300 BR detectors
  - MPT-350 keyfobs
  - MKP-300 wireless keypads
- encrypted radio communication in the 433 MHz frequency band
- LED indicator of the repeater status
- tamper protection against opening of the enclosure
- 230 V AC supply
- built-in switching power supply
- short circuit protection of the power input
- backup battery
- battery charging circuit
- battery status supervision and low battery disconnect circuit

## **TECHNICAL DATA**

| Enclosure dimensions                                                     | 126 x 158 x 32 mm   |
|--------------------------------------------------------------------------|---------------------|
| Board dimensions                                                         | 87 x 104 mm         |
| Operating temperature range                                              | -10°C+55°C          |
| Supply voltage (±15%)                                                    | 230 V AC, 50-60 Hz  |
| Standby mode current consumption                                         | 8 mA                |
| Max. current consumption                                                 | 15 mA               |
| Weight                                                                   | 266 g               |
| Maximum humidity                                                         | 93±3%               |
| Operating frequency band                                                 | 433,05 ÷ 434,79 MHz |
| Environmental class according to EN50130-5                               | ll l                |
| Lithium-ion battery                                                      | 3,7 V / 1800 mAh    |
| Radio communication range (in open area) for PERFECTA                    | up to 500 m         |
| Radio communication range (in open area) for MICRA / VERSA-MCU / MTX-300 | up to 450 m         |
|                                                                          |                     |