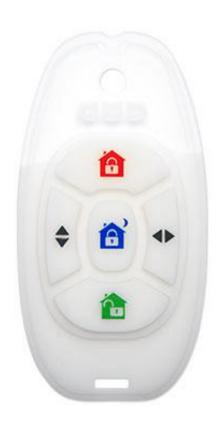

## **GKX-1** REPLACEABLE BUTTON PAD WITH COLOR PICT

REPLACEABLE BUTTON PAD WITH COLOR PICTOGRAMS FOR THE APT-200, MPT-300, MPT-350 KEYFOBS

Buttons of the **GKX–1** button pad have pictograms on them that represent: full arming, night arming, disarming, and control (horizontal and vertical direction). This makes it easier to remember individual functions called from the **APT–200**, **MPT–300**, **MPT–350** remote control keyfobs.

- range of use: APT-200, MPT-300, MPT-350 keyfobs
- pictograms:
  - ∘ full arm
    - night arm
  - disarm
  - control horizontal direction
  - control vertical direction