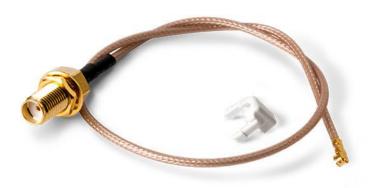

## ADAPTER CABLE FOR CONNECTING CELLULAR MODULE IPX CONNECTOR TO ANTENNA SMA CONNECTOR

The IPX-SMA cable is used to connect the external antenna to the cellular communication module. It has female IPX and SMA connectors. As the adapter is 25 cm long, you can either place the antenna connector on the outside of the enclosure or easily install the antenna inside it.