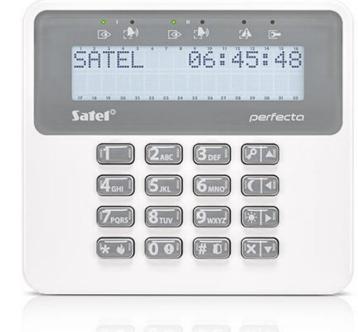

## **PRF-LCD**

The PRF-LCD keypad is designed for daily operation of the **PERFECTA, PERFECTA 64 M, PERFECTA–IP** and **PERFECTA–T** control panels. The device meets the EN 50131 security requirements for Grade 2. Big keys, LCD display and LEDs indicating the system status make operation of the system easy and clear for all users. In addition to the number keys, the keypad has also buttons for quick activation of the selected armed mode (day, night, full) and triggering of three alarms: Panic, Fire, Aux. With its aesthetically pleasing appearance, PRF–LCD perfectly fits the decor of interiors protected by the system.

- compatible with PERFECTA, PERFECTA 64 M, PERFECTA–IP and PERFECTA–T control panels
- large and clear LCD display
- LEDs indicating the status of partitions and system
- quick activation of selected armed mode with function keys
- PANIC, FIRE, AUX alarms triggered from the keypad
- backlit display and keys
- audible signaling for selected system events
- indication of loss of communication with control panel